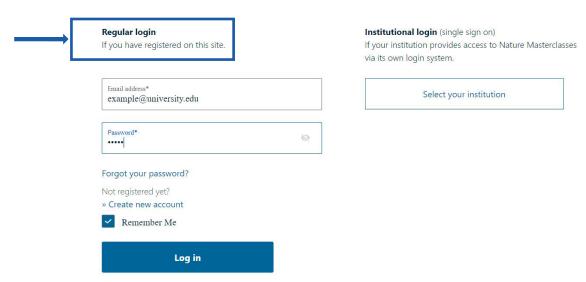

### 8. Logout and Return

- If you log out of your account, you can log in again by selecting *Login* at the top right of the page (see the image in step 1).
- On the login page, go to the *Regular login* section.
- Type your email and the password you created during registration.
- Select Login and you are ready to continue learning with us!

**IMPORTANT**: Please do NOT try to login via the *Institutional login*, since your institution does not have this type of access for Nature Masterclasses.

**nature** masterclasses