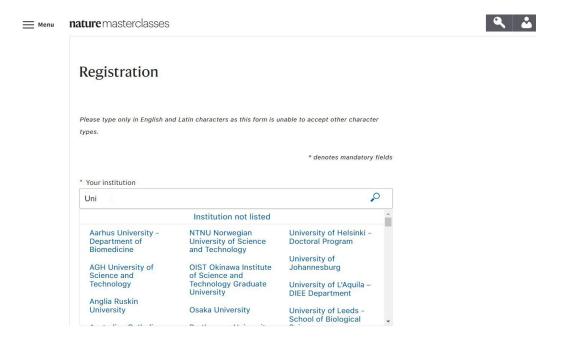

### 2. Select your institution

Once you have arrived on the Register page:

- Select Your institution.
- Select your institution from the drop-down menu OR begin typing the name of your institution and select from the options that appear.