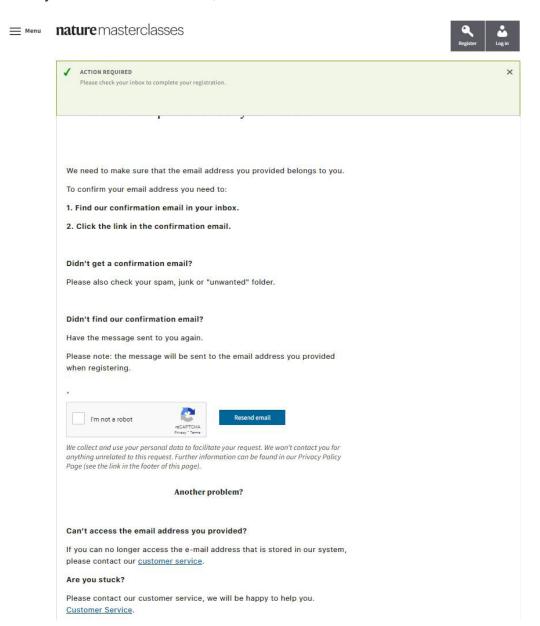

# 5. Receive the confirmation Email

Once you have registered, you will be directed to the following page. Here you will be asked to:

- Check your mailbox for a confirmation email from Nature Masterclasses (onlineservices@springernature.com).
- If you can not find the email, select **Resend Email.**