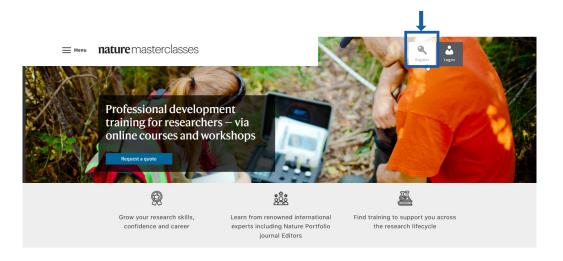

### 1. Start the registration

- Go to masterclasses.nature.com
- Select the *Register* icon on the top right of the page.