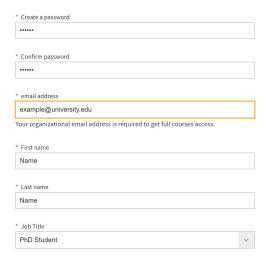

### 3. Create your account

- **Create Your Password:** Choose a password that is secure and easy for you to remember.
- **Confirm Your Password:** Re-enter your chosen password to ensure accuracy.
- **Enter Your Email Address:** Use your organisation email address to gain access to the courses.
- **Fill remaining fields:** Complete the remaining form fields with your personal information.