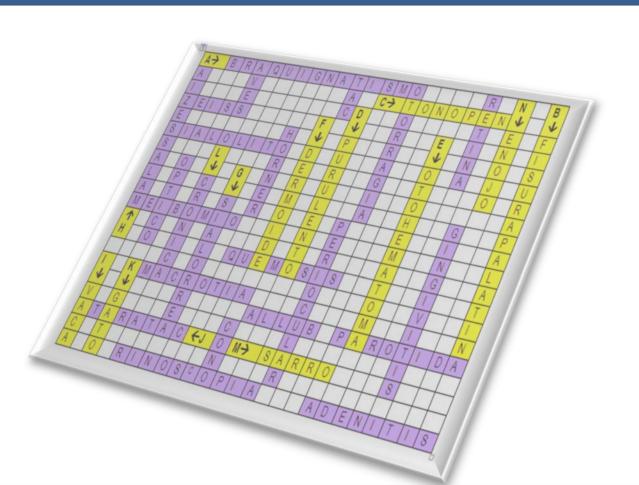

The main scope of crossword puzzle is to stimulate the assimilation of concepts; whilst students acquire knowledge sequentially, moving one step forward in their learning process.

http://www.crosswordpuzzlegames.com/create.html

http://www.ebam.org/crucigramas.shtml

Before presenting crossword puzzles we show different posters with photos of the exploratory techniques or the most important pathologies

Crossword puzzles with definitions to complete within the next week after the lesson

Crossword puzzles with poster images to associate with medical terminology