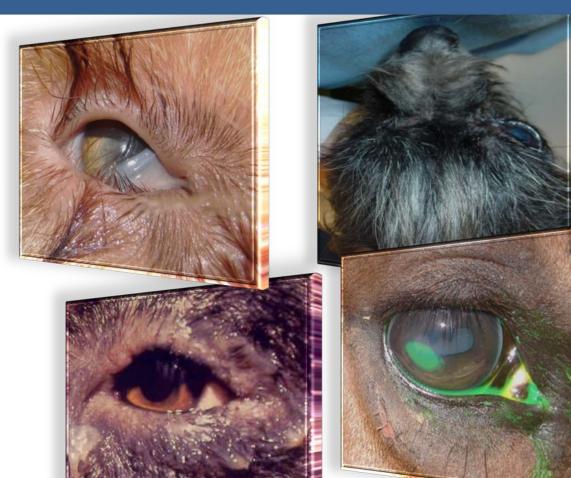

http://www.ebam.org/crucigramas.shtml

Before presenting crossword puzzles we show different posters with photos of the exploratory techniques or the most important pathologies

Crossword puzzles with definitions to complete within the next week after the lesson

Crossword puzzles with poster images to associate with medical terminology