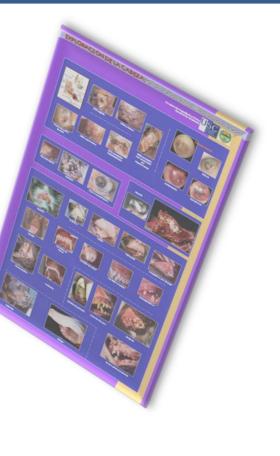

http://www.ebam.org/crucigramas.shtml

Before presenting crossword puzzles we show different posters with photos of the exploratory techniques or the most important pathologies

Crossword puzzles with definitions to complete within the next week after the lesson

Crossword puzzles with poster images to associate with medical terminology