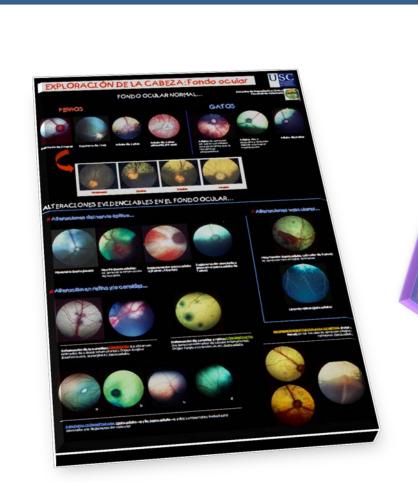

http://www.ebam.org/crucigramas.shtml

Before presenting crossword puzzles we show different posters with photos of the exploratory techniques or the most important pathologies

Crossword puzzles with definitions to complete within the next week after the lesson

Crossword puzzles with poster images to associate with medical terminology